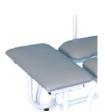

### **Seats**

Horseshoe

Full ring

**Backrests** 

Detachable headrest

A padded seat is a major contributor to the comfort

Fully padded

The following are examples of custom seats:

Extended

and support offered by any Freeway Shower Chair. **Footrests** 

Raised (60, 90 or 120mm higher)

Heavy duty

Integral heel supports with Velcro toe/ foot straps

Clip-on padded foot tray

Individual clipon foot tray