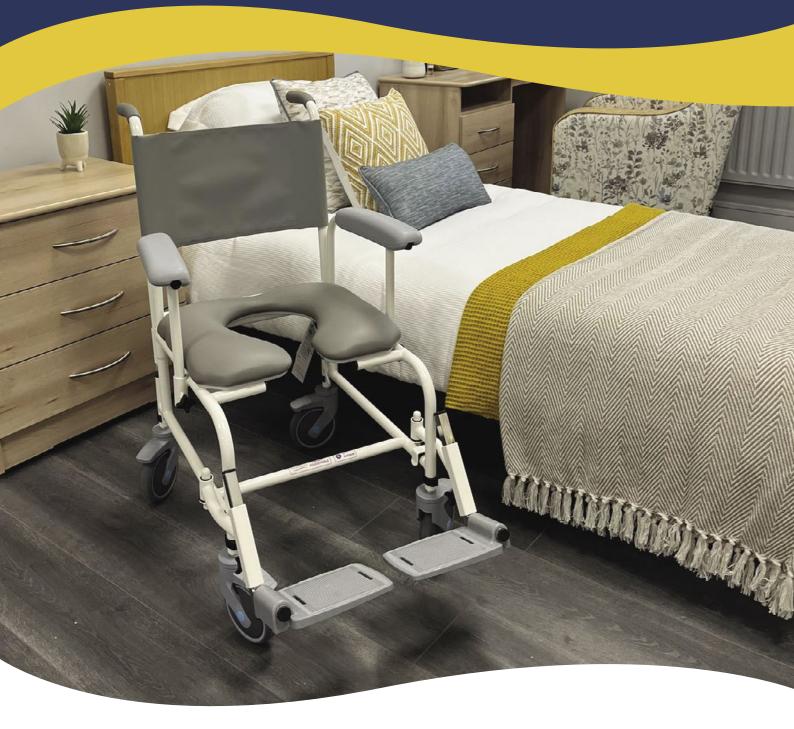

# **Shower Chairs**

# Spare parts / Replacement / Accessories

Freeway Shower Chairs can have adaptations, accessories and alterations to suit specific needs. Some options shown here may be fitted to an existing chair, while others will be available only on a new build. We understand that there are many options available. Please take advantage of a free assessment so that we can find the right solution for you.