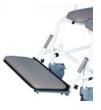

Extended

and support offered by any Freeway Shower Chair. **Footrests** 

Raised (60, 90 or 120mm higher)

Heavy duty

Integral heel supports with Velcro toe/ foot straps

Clip-on padded foot tray

Individual clipon foot tray

Wrap-around vinyl footrest covers

Dartex footplate sleeve

ABS foot tray

Padded ABS

foot tray

Sandals foot holder (new footrest orders only)

Adjustable leg support and footrest

Adjustable angle footrest