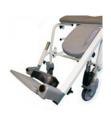

Extended

and support offered by any Freeway Shower Chair. **Footrests** 

Raised (60, 90 or 120mm higher)

Heavy duty

Integral heel supports with Velcro toe/ foot straps

Clip-on padded foot tray

Individual clipon foot tray

Wrap-around vinyl footrest covers

Dartex footplate sleeve

ABS foot tray

Padded ABS

foot tray

Sandals foot holder (new footrest orders only)

Adjustable leg support and footrest

Adjustable angle footrest