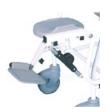

### Armrests

Raised/ lowered

Flip up (new orders only)

Gullwing (new orders only)

Extended forward

5° reclined

Gutter (with or

without strap supports)

Padded style