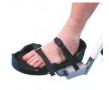

Extended

and support offered by any Freeway Shower Chair. **Footrests** 

Raised (60, 90 or 120mm higher)

Heavy duty

Integral heel supports with Velcro toe/ foot straps

Clip-on padded foot tray

Individual clipon foot tray