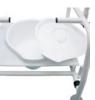

# Hygiene

Commode pan

Cup-shaped splashguard

Lower commode

pan tray

Pommel (photo shows adapted for use on horseshoe seat)