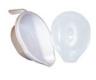

# Hygiene

Commode pan

Cup-shaped splashguard

Lower commode

pan tray

Pommel (photo shows adapted for use on horseshoe seat)